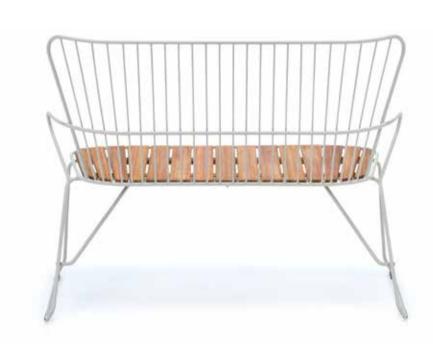

#### LIGHT SCANDINAVIAN DESIGN WITH A TOUCH OF FRENCH VICTORIAN ROMANCE.

PAON is a collection of outdoor chairs made in powder coated steel combined with beautiful bamboo lamellas. The collection includes a dining chair, a rocking chair, a lounger, a bar chair and a two-seater bench.

The chairs are stackable and comes in 5 appealing colors.

Designed by Henrik Pedersen.

PAON ROCKING CHAIR. SEAT AND RUNNERS IN BAMBOO.

PAON BAR CHAIR HEIGHT 78 CM THE BAR CHAIRS ARE STACKABLE.

PAON LOUNGE CHAIR IS STACKABLE.