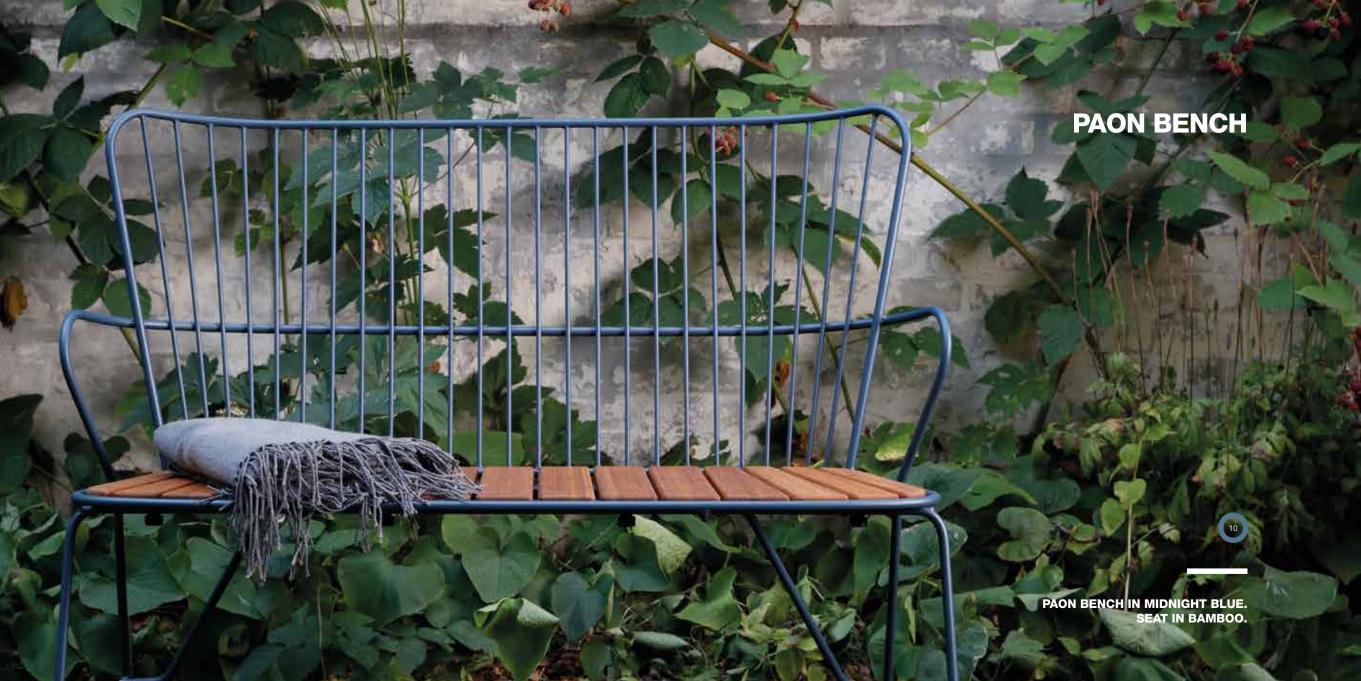

#### LIGHT SCANDINAVIAN DESIGN WITH A TOUCH OF FRENCH VICTORIAN ROMANCE.

PAON is a collection of outdoor chairs made in powder coated steel combined with beautiful bamboo lamellas. The collection includes a dining chair, a rocking chair, a lounger, a bar chair and a two-seater bench.

The chairs are stackable and comes in 5 appealing colors.

Designed by Henrik Pedersen.

PAON ROCKING CHAIR. SEAT AND RUNNERS IN BAMBOO.

PAON BAR CHAIR HEIGHT 78 CM THE BAR CHAIRS ARE STACKABLE.

PAON LOUNGE CHAIR IS STACKABLE.