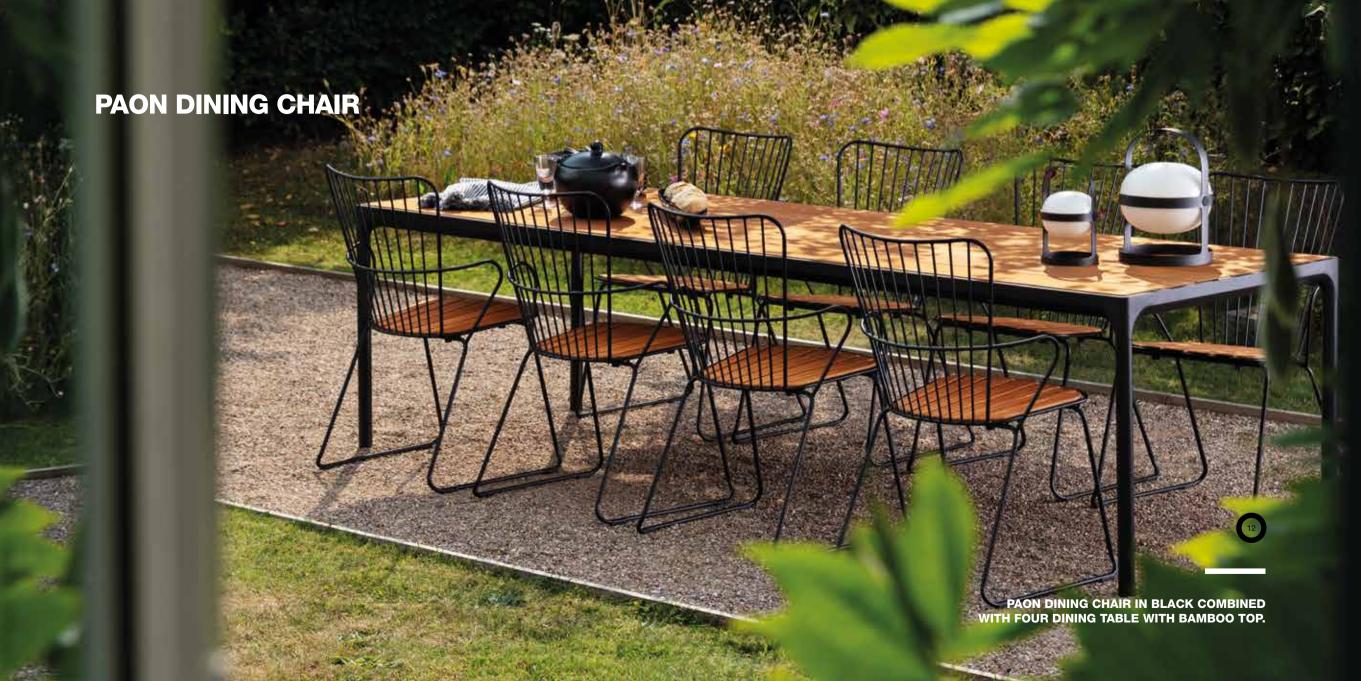

#### LIGHT SCANDINAVIAN DESIGN WITH A TOUCH OF FRENCH VICTORIAN ROMANCE.

PAON is a collection of outdoor chairs made in powder coated steel combined with beautiful bamboo lamellas. The collection includes a dining chair, a rocking chair, a lounger, a bar chair and a two-seater bench.

PAON is French for Peacock and this bird worked as inspiration in the design of PAON chairs – take a look at the back and you will notice. PAON is light Scandinavian in its design but with a touch of French Victorian romance. All PAON chairs are blessed with a seating comfort you would not expect from a metal chair.

The chairs are stackable and comes in 5 appealing colors.

Designed by Henrik Pedersen.

PAON ROCKING CHAIR. SEAT AND RUNNERS IN BAMBOO.

PAON BAR CHAIR HEIGHT 78 CM THE BAR CHAIRS ARE STACKABLE.

PAON LOUNGE CHAIR IS STACKABLE.