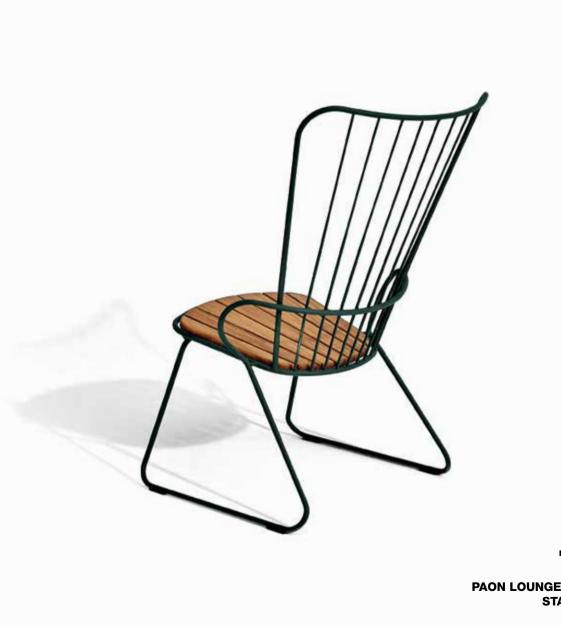

#### LIGHT SCANDINAVIAN DESIGN WITH A TOUCH OF FRENCH VICTORIAN ROMANCE.

PAON is a collection of outdoor chairs made in powder coated steel combined with beautiful bamboo lamellas. The collection includes a dining chair, a rocking chair, a lounger, a bar chair and a two-seater bench.

PAON is French for Peacock and this bird worked as inspiration in the design of PAON chairs – take a look at the back and you will notice. PAON is light Scandinavian in its design but with a touch of French Victorian romance. All PAON chairs are blessed with a seating comfort you would not expect from a metal chair.

The chairs are stackable and comes in 5 appealing colors.

Designed by Henrik Pedersen.

PAON ROCKING CHAIR. SEAT AND RUNNERS IN BAMBOO.

PAON BAR CHAIR HEIGHT 78 CM THE BAR CHAIRS ARE STACKABLE.

PAON LOUNGE CHAIR IS STACKABLE.