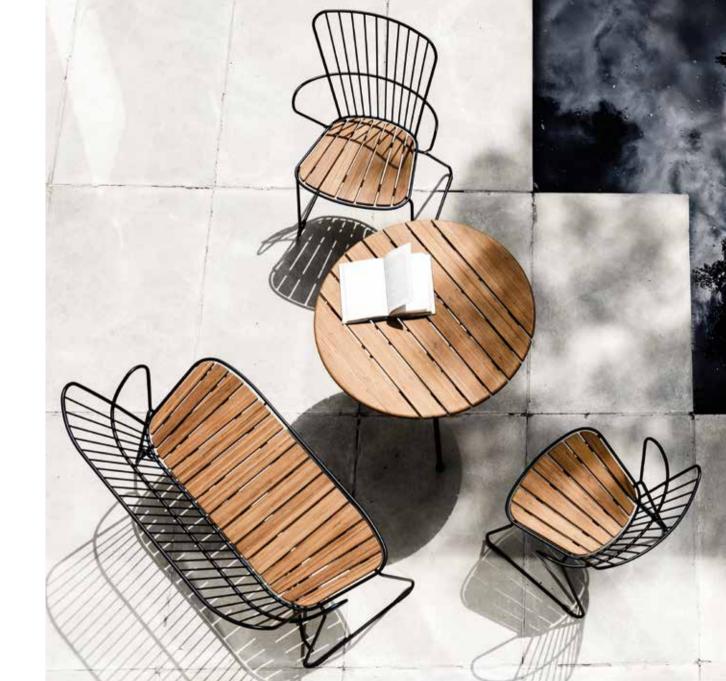

#### LIGHT SCANDINAVIAN DESIGN WITH A TOUCH OF FRENCH VICTORIAN ROMANCE.

PAON is a collection of outdoor chairs made in powder coated steel combined with beautiful bamboo lamellas. The collection includes a dining chair, a rocking chair, a lounger, a bar chair and a two-seater bench.

PAON is French for Peacock and this bird worked as inspiration in the design of PAON chairs – take a look at the back and you will notice. PAON is light Scandinavian in its design but with a touch of French Victorian romance. All PAON chairs are blessed with a seating comfort you would not expect from a metal chair.

The chairs are stackable and comes in 5 appealing colors.

Designed by Henrik Pedersen.

PAON ROCKING CHAIR. SEAT AND RUNNERS IN BAMBOO.

PAON BAR CHAIR HEIGHT 78 CM THE BAR CHAIRS ARE STACKABLE.

PAON LOUNGE CHAIR IS STACKABLE.