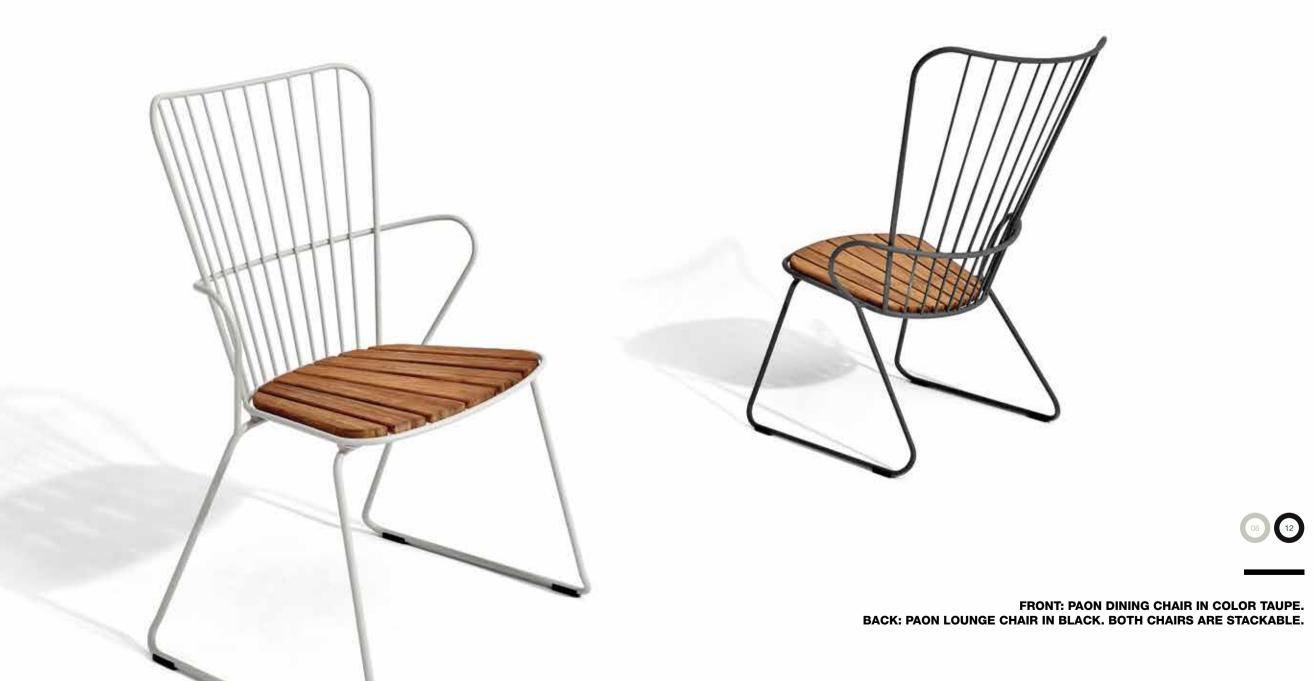

PAON is French for Peacock and this bird worked as inspiration in the design of PAON chairs – take a look at the back and you will notice. PAON is light Scandinavian in its design but with a touch of French Victorian romance. All PAON chairs are blessed with a seating comfort you would not expect from a metal chair.

The chairs are stackable and comes in 5 appealing colors.

Designed by Henrik Pedersen.

PAON ROCKING CHAIR. SEAT AND RUNNERS IN BAMBOO.

PAON BAR CHAIR HEIGHT 78 CM THE BAR CHAIRS ARE STACKABLE.

PAON LOUNGE CHAIR IS STACKABLE.