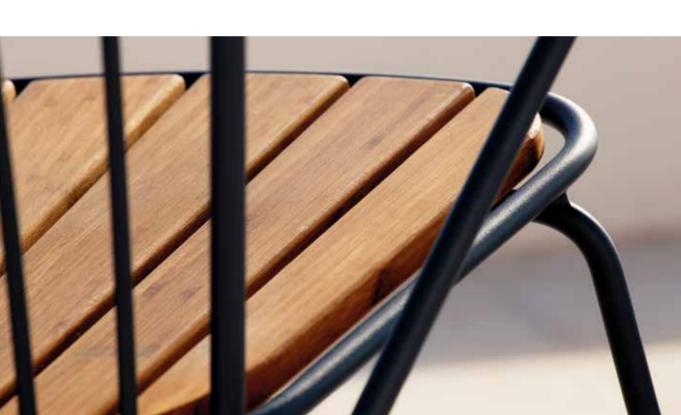

#### LIGHT SCANDINAVIAN DESIGN WITH A TOUCH OF FRENCH VICTORIAN ROMANCE.

PAON is a collection of outdoor chairs made in powder coated steel combined with beautiful bamboo lamellas. The collection includes a dining chair, a rocking chair, a lounger, a bar chair and a two-seater bench.

PAON is French for Peacock and this bird worked as inspiration in the design of PAON chairs – take a look at the back and you will notice. PAON is light Scandinavian in its design but with a touch of French Victorian romance. All PAON chairs are blessed with a seating comfort you would not expect from a metal chair.

The chairs are stackable and comes in 5 appealing colors.

Designed by Henrik Pedersen.

PAON ROCKING CHAIR. SEAT AND RUNNERS IN BAMBOO.

PAON BAR CHAIR HEIGHT 78 CM THE BAR CHAIRS ARE STACKABLE.

PAON LOUNGE CHAIR IS STACKABLE.