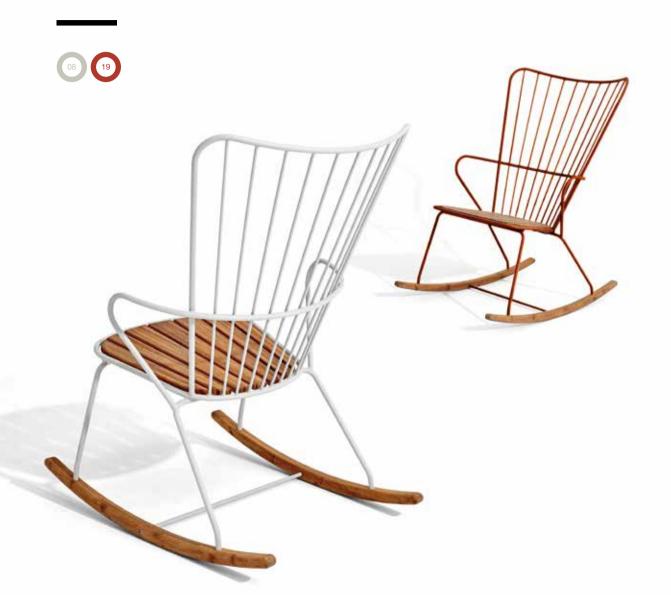

#### LIGHT SCANDINAVIAN DESIGN WITH A TOUCH OF FRENCH VICTORIAN ROMANCE.

PAON is a collection of outdoor chairs made in powder coated steel combined with beautiful bamboo lamellas. The collection includes a dining chair, a rocking chair, a lounger, a bar chair and a two-seater bench.

PAON is French for Peacock and this bird worked as inspiration in the design of PAON chairs – take a look at the back and you will notice. PAON is light Scandinavian in its design but with a touch of French Victorian romance. All PAON chairs are blessed with a seating comfort you would not expect from a metal chair.

The chairs are stackable and comes in 5 appealing colors.

Designed by Henrik Pedersen.

PAON ROCKING CHAIR. SEAT AND RUNNERS IN BAMBOO.

PAON BAR CHAIR HEIGHT 78 CM THE BAR CHAIRS ARE STACKABLE.

PAON LOUNGE CHAIR IS STACKABLE.