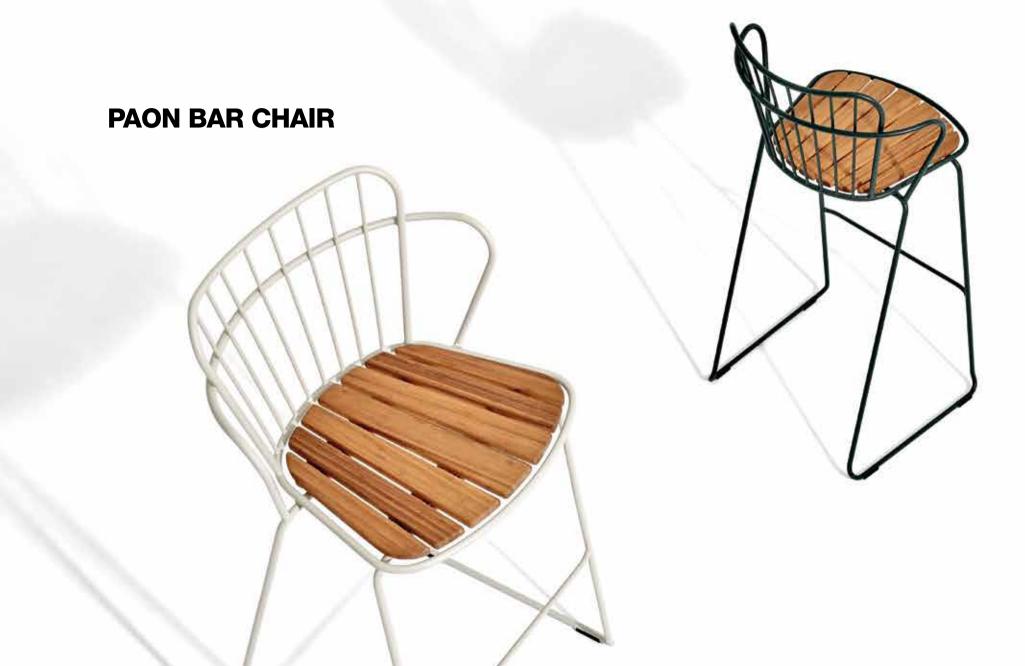

#### LIGHT SCANDINAVIAN DESIGN WITH A TOUCH OF FRENCH VICTORIAN ROMANCE.

PAON is a collection of outdoor chairs made in powder coated steel combined with beautiful bamboo lamellas. The collection includes a dining chair, a rocking chair, a lounger, a bar chair and a two-seater bench.

The chairs are stackable and comes in 5 appealing colors.

Designed by Henrik Pedersen.

PAON ROCKING CHAIR. SEAT AND RUNNERS IN BAMBOO.

PAON BAR CHAIR HEIGHT 78 CM THE BAR CHAIRS ARE STACKABLE.

PAON LOUNGE CHAIR IS STACKABLE.