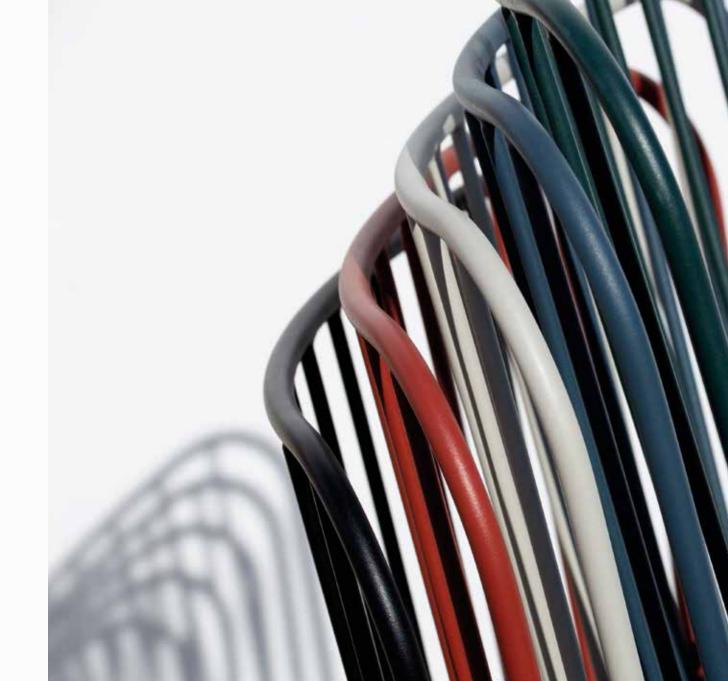

The chairs are stackable and comes in 5 appealing colors.

Designed by Henrik Pedersen.

PAON ROCKING CHAIR. SEAT AND RUNNERS IN BAMBOO.

PAON BAR CHAIR HEIGHT 78 CM THE BAR CHAIRS ARE STACKABLE.

PAON LOUNGE CHAIR IS STACKABLE.