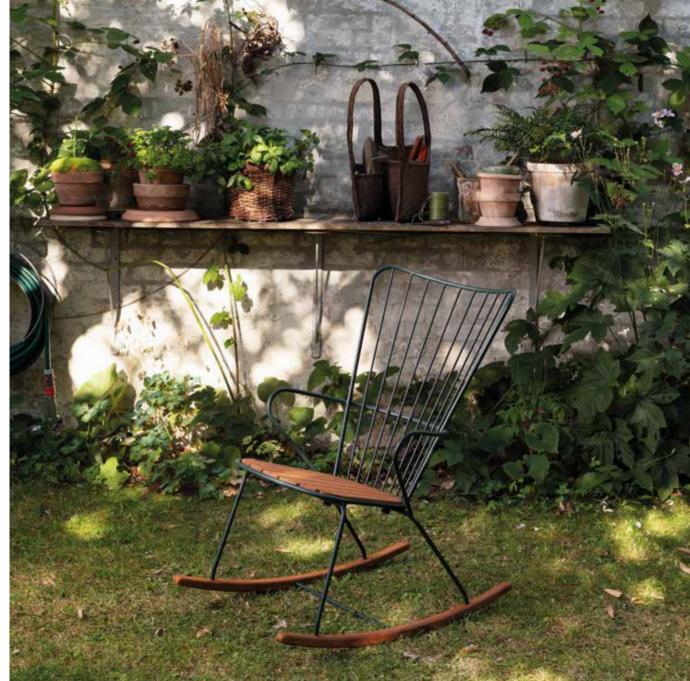

#### LIGHT SCANDINAVIAN DESIGN WITH A TOUCH OF FRENCH VICTORIAN ROMANCE.

PAON is a collection of outdoor chairs made in powder coated steel combined with beautiful bamboo lamellas. The collection includes a dining chair, a rocking chair, a lounger, a bar chair and a two-seater bench.

PAON is French for Peacock and this bird worked as inspiration in the design of PAON chairs – take a look at the back and you will notice. PAON is light Scandinavian in its design but with a touch of French Victorian romance. All PAON chairs are blessed with a seating comfort you would not expect from a metal chair.

The chairs are stackable and comes in 5 appealing colors.

Designed by Henrik Pedersen.

PAON ROCKING CHAIR. SEAT AND RUNNERS IN BAMBOO.

PAON BAR CHAIR HEIGHT 78 CM THE BAR CHAIRS ARE STACKABLE.

PAON LOUNGE CHAIR IS STACKABLE.